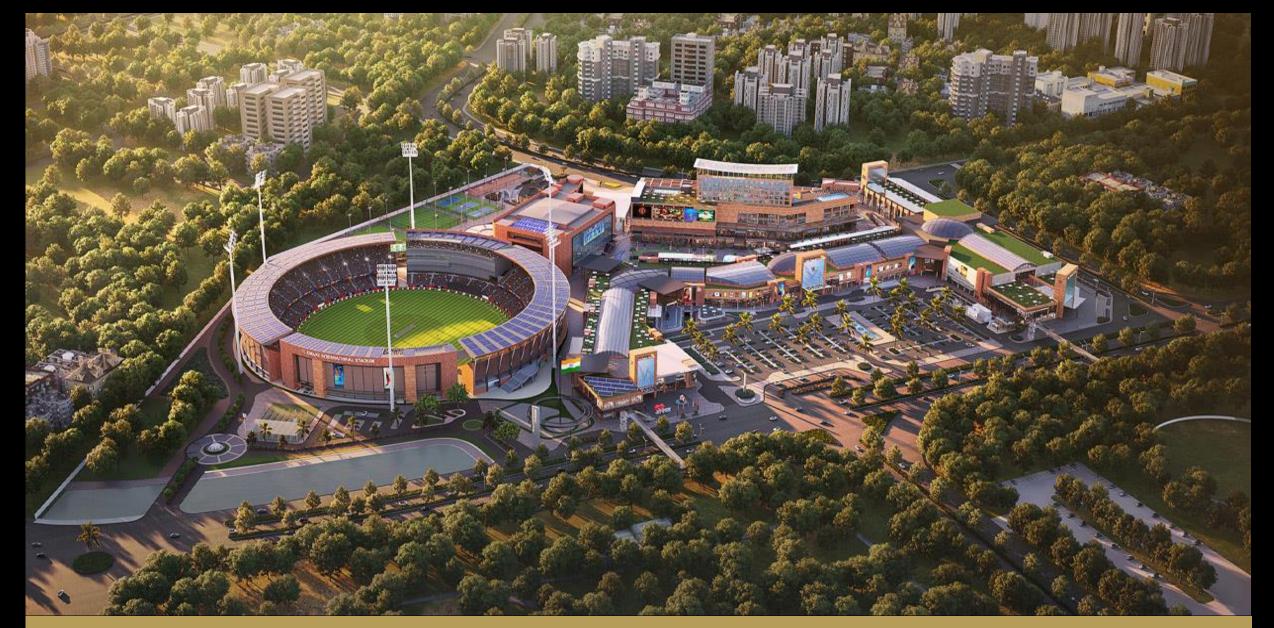

### MINUTES AWAY FROM DELHI NCR's NEW CRICKET STADIUM AND ENTERTAINMENT CENTRE

MINUTES AWAY FROM OMAXE STATE, SEC-19 B, DWARKA | CRICKET STADIUM | 50 ACRE DEVELOPMENT | 400 RETAIL SPACES