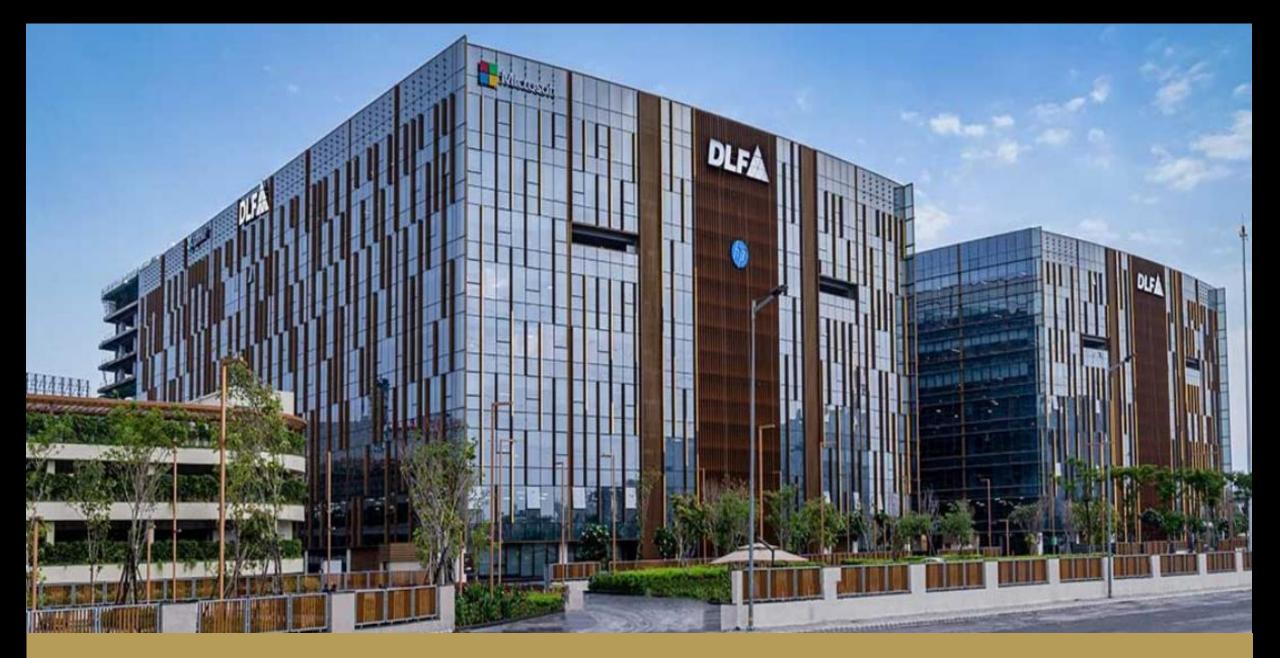

### DELHI NCR'S LARGEST NEW OFFICE SPACES WILL BE MINUTES AWAY

MINUTES AWAY FROM WORLDMARK 2 AEROCITY | OFFICE SPACE - 35 LAKH SQ. FT. | RETAIL – 28 LAKH SQ. FT.

MINUTES AWAY FROM WORLDMARK 3.0 AEROCITY | OFFICE SPACE - 84 LAKH SQ. FT. | RETAIL – 21 LAKH SQ. FT.

MINUTES AWAY FROM DLF-HINES ATRIUM PLACE, UDYOG VIHAR-5 | OFFICE SPACE – 30.70 LAKH SQ. FT.

MINUTES AWAY FROM DLF-DOWNTOWN | OFFICE SPACE – 80 LAKH SQ. FT. | RETAIL – 30 LAKH SQ. FT.